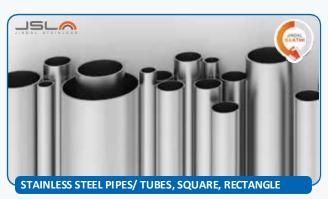

## **Stainless Steel - Tubes**

## **Stainless Steel - Pipes**

PIPING SOLUTION....
STAINLESS STEEL PIPES & TUBES

## STAINLESS STEEL SEAMLESS & ERW PIPE

Size : 3.0mmOD to 600mm" OD
Thickness : Sch-5 to Sch-160 (1/8" to 24")
Grade : 304, 304 L, 316, 316 L

Width Size : 1000.00 to 1500mm Thickness : 5.00 mm to 100.00 mm