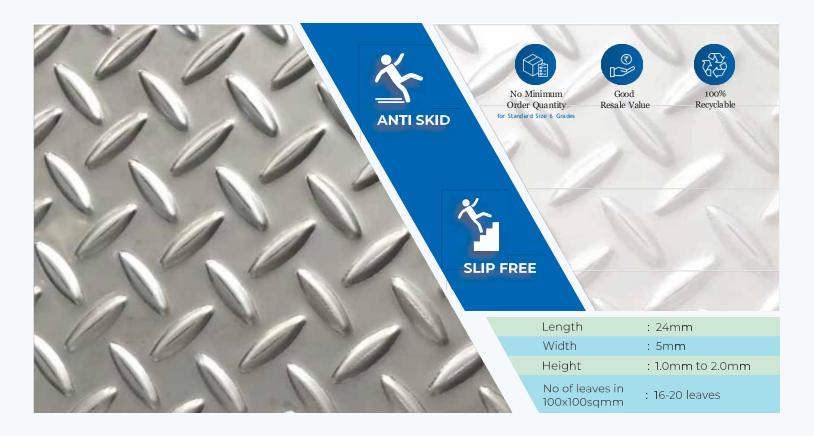

## Introducing **Grippy Sheets**

Salem Stainless Steel Suppliers Pvt. Ltd. introduces Grippy Sheets - slip-resistant, chequered stainless steel designed to transform the most demanding environments into safe and productive areas.

Our SS Sheets are processed to create a perfect design that minimizes the risk of slipping and enhances protection against corrosion and foot traffic on any surface.

#### Grades:

All Major Stainless Steel Grades like 202, 304, 304L, 316L, 321, 409M CK201, 430 etc.,

Thickness and Size Range:

0.8 mm thk to 3.0 mm thk Width 1250 x 2500, 1500 x 3000, 1250 x any length, 1500 x any length

Any other custom dimensions can also be processed and supplied.

| Specification             | Stainless<br>Steel Grippy | Conventional<br>Carbon Steel<br>Chequered | Aluminium<br>Chequered | Wood<br>Chequered |
|---------------------------|---------------------------|-------------------------------------------|------------------------|-------------------|
| Strength to weight ratio  | Very High                 | Medium                                    | Low                    | Low               |
| Maintanance               | Very Low                  | Medium                                    | Medium                 | Very High         |
| Life cycle of the product | Very High                 | Medium                                    | Medium                 | Low               |
| fire resistance           | Very High                 | High                                      | Medium                 | Very Low          |