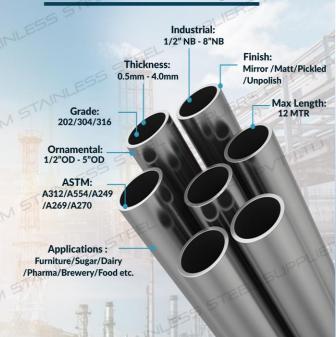

Size : 3/8" OD to 4" OD
Thickness : 0.80 mm to 4.0 mm

Grade : JT, J4, 304, 304 L, 316, 316 L

Finish : 2B, Matt, Mirror

Size : C Type, Equal Angle, Unequal Angle

Thickness : 3.00mm mm to 12.0 mm

Grade : 202, 304, 304L, 316, 316 L, 409

## STAINLESS STEEL SEAMLESS & ERW PIPE

Size : 3.0mmOD to 600mm" OD
Thickness : Sch-5 to Sch-160 (1/8" to 24")
Grade : 304, 304 L, 316, 316 L

Width Size : 1000.00 to 1500mm Thickness : 5.00 mm to 100.00 mm

Grade : 202, 304, 304L, 316, 316 L, 409.

Finish : HR, N1

AISI 201, 202, 301, 304, 304L, 316, 316L, 317, 317L, 309, 310, 310S, 321, 409, 410, 420, 430, 409m, 436, 439 among others.

All types of fitting elbow, Valves, tee, stubend, reducer, flange, union, coupling, bends etc. All the items are avilable in all grades of Stainless Steel