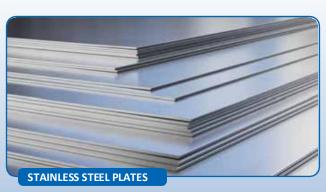

## **PRODUCT RANGE - GENERAL**

Width Size :1000.00 to 1500mm
Thickness : 0.20mm to 12.0 mm

Grade : 202, 304,304L,304CK,316,316 L,409,409M

Finish : 2B, Matt, Mirror

AISI 201, 202, 301, 304, 304L, 316, 316L, 317, 317L, 309, 310, 310S, 321, 409, 410, 420, 430, 409m, 436, 439 among others.

Width Size : 1000.00 to 1500mm Thickness : 0.50 mm to 5.00 mm

Grade : 202, 304, 304L, 316, 316 L, 409, 409M

Finish : 2B, Matt, Mirror (up to 2.0mm)

AISI 201, 202, 301, 304, 304L, 316, 316L, 317, 317L, 309, 310, 310S, 321, 409, 410, 420, 430, 409m, 436, 439 among others.