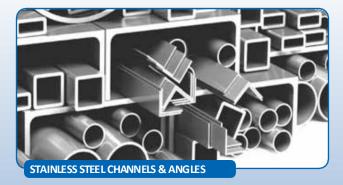

Size : 3/8" OD to 4" OD
Thickness : 0.80 mm to 4.0 mm

Grade : JT, J4, 304, 304 L, 316, 316 L

Finish : 2B, Matt, Mirror

Size : C Type, Equal Angle, Unequal Angle

Thickness : 3.00mm mm to 12.0 mm

Grade : 202, 304, 304L, 316, 316 L, 409

Finish : HR, Matt

AISI 201, 202, 301, 304, 304L, 316, 316L, 317, 317L, 309, 310, 310S, 321, 409, 410, 420, 430, 409m, 436, 439 among others.