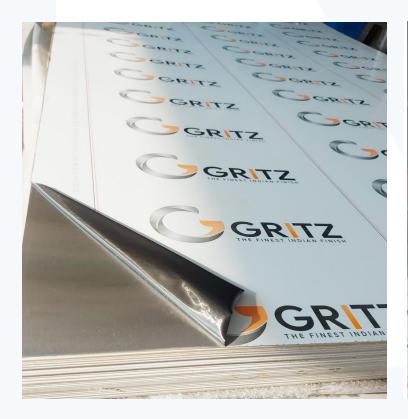

## Introducing GRITZ No.4 Sheets

**Salem Stainless Steel Suppliers Pvt. Ltd.** introduces **GRITZ Sheets** – No.4 / Matt Finish from 80 Gritz to 320 Gritz customized as per client requirement. One of the finest finish in india with in house machines for different surface finishes. Stainless steel designed to transform the most demanding environments into safe and productive areas with No.4 / Matt Finish.

Our SS Sheets are processed to create a perfect design that minimizes the risk of rust and enhances protection against corrosion and surface.