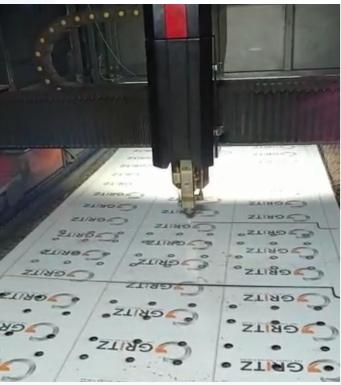

red | Wood<br>Chequered |
|---------------------------|---------------------------|-------------------------------------------|------------------------|-------------------|
| Strength to weight ratio  | Very High                 | Medium                                    | Low                    | Low               |
| Maintanance               | Very Low                  | Medium                                    | Medium                 | Very High         |
| Life cycle of the product | Very High                 | Medium                                    | Medium                 | Low               |
| fire resistance           | Very High                 | High                                      | Medium                 | Very Low          |

## Introducing GRITZ No.4 Sheets







**Salem Stainless Steel Suppliers Pvt. Ltd.** introduces **GRITZ Sheets** – No.4 / Matt Finish from 80 Gritz to 320 Gritz customized as per client requirement. One of the finest finish in india with in house machines for different surface finishes. Stainless steel designed to transform the most demanding environments into safe and productive areas with No.4 / Matt Finish.

Our SS Sheets are processed to create a perfect design that minimizes the risk of rust and enhances protection against corrosion and surface.

#### Grades:

All Major Stainless Steel Grades like 202, 304, 304L, 316L, 321, 409M CK201, 430 etc.,

Thickness and Size Range:

0.8 mm thk to 20.0 mm thk Width 1250 x 2500, 1500 x 3000, 1250 x any length, 1500 x any length

Any other custom dimensions can also be processed and