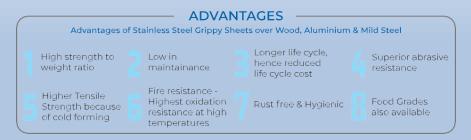

Any other custom dimensions can also be processed and supplied.

| Specification             | Stainless<br>Steel Grippy | Conventional<br>Carbon Steel<br>Chequered | Aluminium<br>Chequered | Wood<br>Chequered |
|---------------------------|---------------------------|-------------------------------------------|------------------------|-------------------|
| Strength to weight ratio  | Very High                 | Medium                                    | Low                    | Low               |
| Maintanance               | Very Low                  | Medium                                    | Medium                 | Very High         |
| Life cycle of the product | Very High                 | Medium                                    | Medium                 | Low               |
| fire resistance           | Very High                 | High                                      | Medium                 | Very Low          |