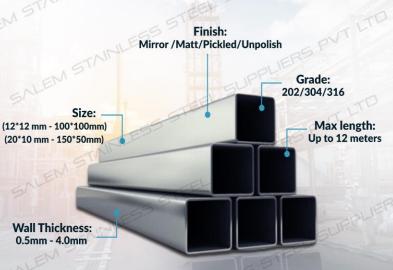

## **PRODUCT RANGE - GENERAL**

Width Size :1000.00 to 1500mm
Thickness : 0.20mm to 12.0 mm

Grade : 202, 304,304L,304CK,316,316 L,409,409M

Finish : 2B, Matt, Mirror

AISI 201, 202, 301, 304, 304L, 316, 316L, 317, 317L, 309, 310, 310S, 321, 409, 410, 420, 430, 409m, 436, 439 among others.

Thickness Dia : 5.00mm mm to 150.0 mm

Grade : 202, 304, 304L, 316, 316 L

Finish : Polish Bright, Black, Export Bright

AISI 201, 202, 301, 304, 304L, 316, 316L, 317, 317L, 309, 310, 310S, 321, 409, 410, 420, 430, 409m, 436, 439 among others.

Width Size : 1000.00 to 1500mm Thickness : 0.50 mm to 5.00 mm

Grade : 202, 304, 304L, 316, 316 L, 409, 409M

Finish : 2B, Matt, Mirror (up to 2.0mm)

AISI 201, 202, 301, 304, 304L, 316, 316L, 317, 317L, 309, 310, 310S, 321, 409, 410, 420, 430, 409m, 436, 439 among others.