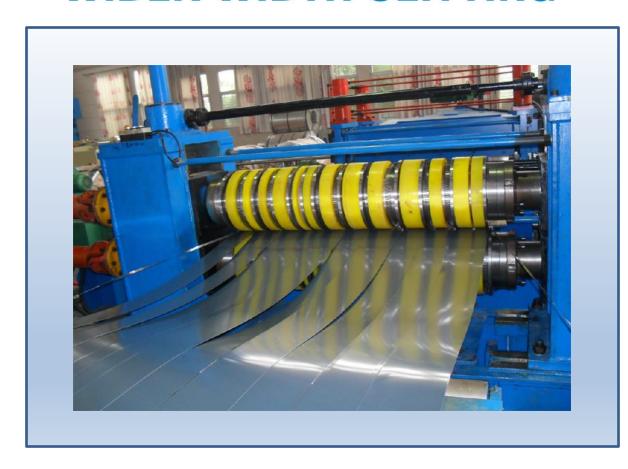

# WE OFFER VALUE ADDED SERVICES ON JOB WORK NARROW WIDTH SLITTING

## **SIZE RANGE**

Thickness: 0.10 mm to 1.20 mm Width: 5.00 mm to 450 mm

**PVC Coating: Single** 

## WE OFFER VALUE ADDED SERVICES ON JOB WORK WIDER WIDTH SLITTING

## **SIZE RANGE**

Thickness : 0.40 mm to 3.00 mm Width : 40.0 mm to 1550 mm

**PVC Coating: Single** 