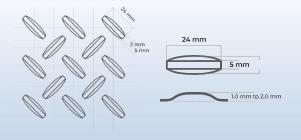

#### Grades:

All Major Stainless Steel Grades like 202, 304, 304L, 316L, 321, 409M CK201, 430 etc.,

Thickness and Size Range:

0.8 mm thk to 3.0 mm thk Width 1250 x 2500, 1500 x 3000, 1250 x any length, 1500 x any length

Any other custom dimensions can also be processed and supplied.

| Specification             | Stainless<br>Steel Grippy | Conventional<br>Carbon Steel<br>Chequered | Aluminium<br>Chequered | Wood<br>Chequered |
|---------------------------|---------------------------|-------------------------------------------|------------------------|-------------------|
| Strength to weight ratio  | Very High                 | Medium                                    | Low                    | Low               |
| Maintanance               | Very Low                  | Medium                                    | Medium                 | Very High         |
| Life cycle of the product | Very High                 | Medium                                    | Medium                 | Low               |
| fire resistance           | Very High                 | High                                      | Medium                 | Very Low          |